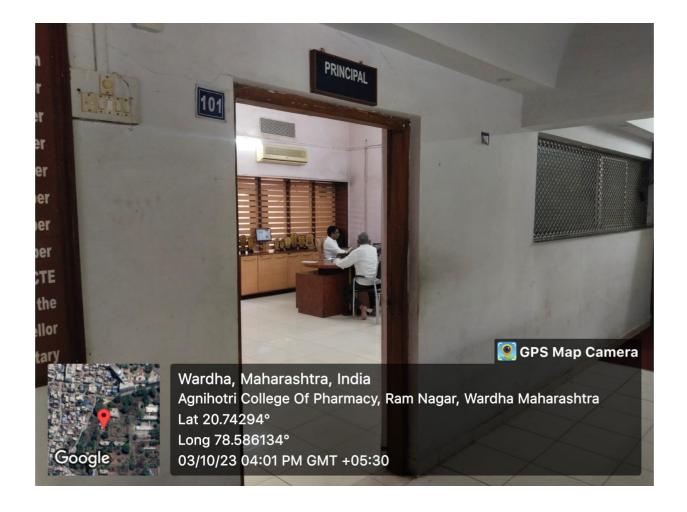

ahakali Shikshan Sanstha's Wardha .
- Secretary of the Organization acts as the representative of the management.
- IQAC and College Development Committee (formed as per the Maharashtra Public
  University Act 2016) frames policies related to development and functioning of
  institute. The Secretary and Principal have the powers related to finance, academic and
  administrative matters.
- Each department has a head who in turn assigns various tasks to different members of faculty.
- Overall the faculty and non-teaching works according to guidelines and directives provided by IQAC, CDC, various working committees and different cell of the college.







## **Photographs of Examination Control Room**









## **Photograph of Account Section**









## Photograph of Principal's Cabin









## SERVICE BOOKS DETAILS

## **Representative Document of Service Book for Teaching Staff**







|     | (4