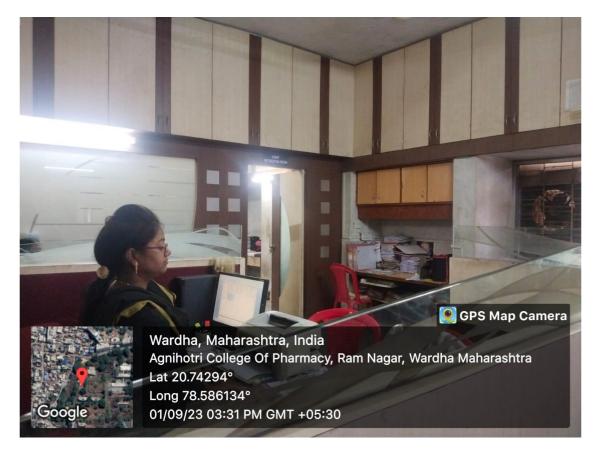

f Pharmacy is run by the organization 'Jai Mahakali Shikshan Sanstha's Wardha .
- Secretary of the Organization acts as the representative of the management.
- IQAC and College Development Committee (formed as per the Maharashtra Public
  University Act 2016) frames policies related to development and functioning of
  institute. The Secretary and Principal have the powers related to finance, academic and
  administrative matters.
- Each department has a head who in turn assigns various tasks to different members of faculty.
- Overall the faculty and non-teaching works according to guidelines and directives provided by IQAC, CDC, various working committees and different cell of the college.







## **Photographs of Examination Control Room**









## **Photograph of Account Section**









## Photograph of Principal's Cabin









## SERVICE BOOKS DETAILS

## **Representative Document of Service Book for Teaching Staff**







|     | (4