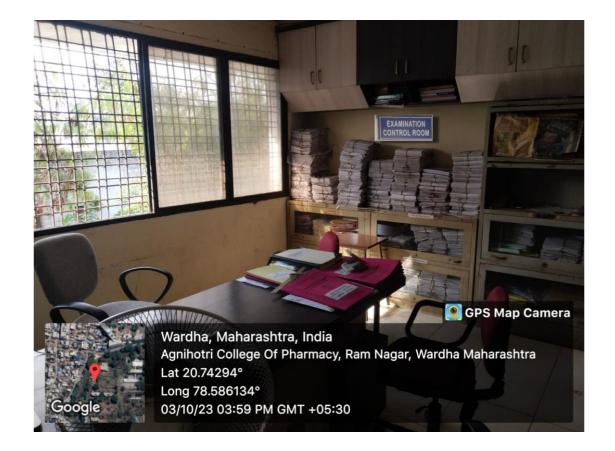

e being set as follows;

- Agnihotri College of Pharmacy is run by the organization 'Jai Mahakali Shikshan Sanstha's Wardha .
- Secretary of the Organization acts as the representative of the management.
- IQAC and College Development Committee (formed as per the Maharashtra Public
  University Act 2016) frames policies related to development and functioning of
  institute. The Secretary and Principal have the powers related to finance, academic and
  administrative matters.
- Each department has a head who in turn assigns various tasks to different members of faculty.
- Overall the faculty and non-teaching works according to guidelines and directives provided by IQAC, CDC, various working committees and different cell of the college.







## **Photographs of Examination Control Room**









## **Photograph of Account Section**









## Photograph of Principal's Cabin









## SERVICE BOOKS DETAILS

## **Representative Document of Service Book for Teaching Staff**







|     | (4