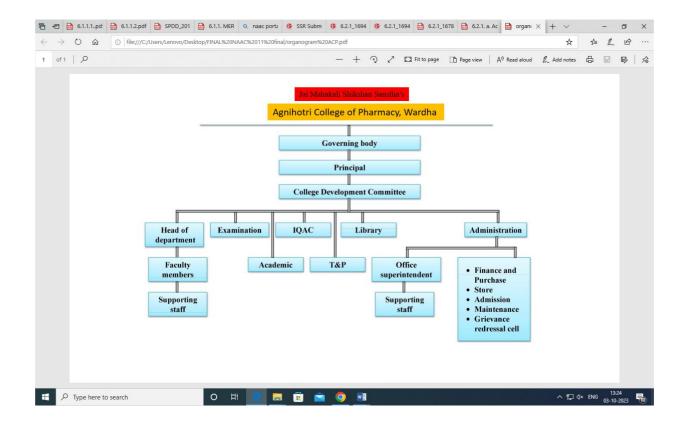

N. | Name of Committee                                           |
|-------|-------------------------------------------------------------|
| 1     | Anti- ragging committee                                     |
| 2     | Hostel Advisory Committee                                   |
| 3     | Library Advisory Committee                                  |
| 4     | Gender Sensitization cell                                   |
| 5     | Training, Placement and Industry-Institute Partnership Cell |
| 6     | Research Advisory Committee                                 |
| 7     | Anti-Discrimination Cell                                    |
| 8     | Student Grievances Redressal Committee                      |







Bapujiwadi, Ramnagar, Wardha 442001, Maharashtra.

## **ORGANOGRAM OF ACP**









Bapujiwadi, Ramnagar, Wardha 442001, Maharashtra.

#### VARIOUS COMMITTEES / CELL

Screenshot of Website Showing various committees / cell



### **Link of committees**

1. Anti-ragging Committee

https://www.acpwardha.org/upload/committees/Anti\_Rag.\_Comm\_upload.pdf

2. Gender sensitization

https://www.acpwardha.org/upload/committees/GENDER%20SENSITIZTION.pdf

3. Grievance Redressal Committee

https://www.acpwardha.org/upload/committees/Doc%20Apr%2019%202023.pdf







Bapujiwadi, Ramnagar, Wardha 442001, Maharashtra.

### **ADMINISTRATIVE SETUP**

As per guidelines issued from Trust Board of Organization, the monitoring and administration structure being set as follows;

- Agnihotri College of Pharmacy is run by the organization 'Jai Mahakali Shikshan Sanstha's Wardha .
- Secr